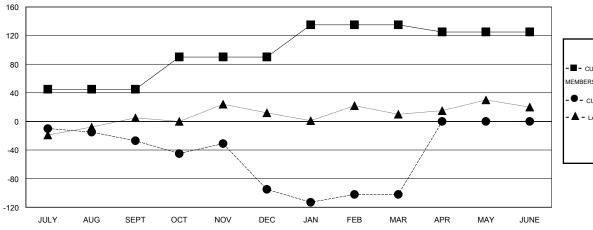

#### GOALS AND ACTUAL MEMBERS CUMULATIVE

| ■-    | CURRENT YEAR GOALS FOR NEW |
|-------|----------------------------|
| /EN/D | EDS                        |

- CURRENT YEAR ACTUAL MEMBERS

- ▲ - LAST YEAR ACTUAL MEMBERS

## GMT: HAL GRIFFIN LOCATION TEXAS GMT CA 1

|                       |                  | Clubs     |                  |                  |                       |                    | Members                             |                    |                  |
|-----------------------|------------------|-----------|------------------|------------------|-----------------------|--------------------|-------------------------------------|--------------------|------------------|
| RESULTS FOR 2015-2016 |                  |           |                  |                  | RESULTS FOR 2015-2016 |                    |                                     |                    |                  |
| QUARTER               | NEW CLUB<br>GOAL | NEW CLUBS | DROPPED<br>CLUBS | NET<br>GAIN/LOSS | QUARTER               | NEW MEMBER<br>GOAL | CHARTER AND<br>NEW MEMBERS<br>ADDED | DROPPED<br>MEMBERS | NET<br>GAIN/LOSS |
| JULY/AUG/SEPT         | 1                | 0         | 0                | 0                | JULY/AUG/SEPT         | 45                 | 59                                  | 86                 | -27              |
| OCT/NOV/DEC           | 1                | 0         | 3                | -3               | OCT/NOV/DEC           | 45                 | 51                                  | 119                | -68              |
| JAN/FEB/MAR           | 1                | 0         | 1                | -1               | JAN/FEB/MAR           | 45                 | 67                                  | 74                 | -7               |
| APR/MAY/JUNE          | 0                | 0         | 0                | 0                | APR/MAY/JUNE          | -10                | 0                                   | 0                  | 0                |