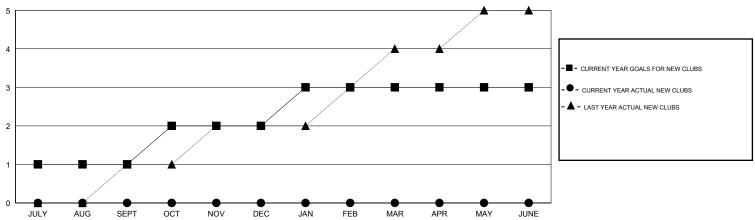

#### GOALS AND ACTUAL NEW CLUBS CUMULATIVE

## GMT: HAL GRIFFIN LOCATION TEXAS GMT CA 1

|                       |                  | Clubs     |                  |                  |                       |                    | Members                             |                    |                  |
|-----------------------|------------------|-----------|------------------|------------------|-----------------------|--------------------|-------------------------------------|--------------------|------------------|
| RESULTS FOR 2015-2016 |                  |           |                  |                  | RESULTS FOR 2015-2016 |                    |                                     |                    |                  |
| QUARTER               | NEW CLUB<br>GOAL | NEW CLUBS | DROPPED<br>CLUBS | NET<br>GAIN/LOSS | QUARTER               | NEW MEMBER<br>GOAL | CHARTER AND<br>NEW MEMBERS<br>ADDED | DROPPED<br>MEMBERS | NET<br>GAIN/LOSS |
| JULY/AUG/SEPT         | 1                | 0         | 0                | 0                | JULY/AUG/SEPT         | 45                 | 59                                  | 86                 | -27              |
| OCT/NOV/DEC           | 1                | 0         | 3                | -3               | OCT/NOV/DEC           | 45                 | 51                                  | 119                | -68              |
| JAN/FEB/MAR           | 1                | 0         | 1                | -1               | JAN/FEB/MAR           | 45                 | 67                                  | 74                 | -7               |
| APR/MAY/JUNE          | 0                | 0         | 0                | 0                | APR/MAY/JUNE          | -10                | 0                                   | 0                  | 0                |